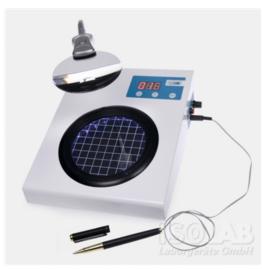

Ideal for fast and practical manual counting of colonies on any agar in petri dishes. The versatile unique design accepts petri dishes from 40 mm to 100 mm. Intelligent counter with LED digitron display allows fast and precise count of the colonies between 0 - 999. Numericals on the counter can be adjusted backward and forward manually. Featured with a 90 mm diameter magnifier attached to a goose neck, flexible holder. Flexible holder enables both magnifying lens position and illumination angle adjustable in multiangular axes. High quality magnifier with 3x / 9x magnification power provides distortion free images with edge-to-edge sharpness. Two LED lights under the magnifier provide super bright overhead illumination for more accurate count. 115 mm diameter counting plate allows practical use of dishes up to 100 mm diameter. 1 square centimeter cross sectional template of the counting plate guarantees reliable counting. Counting table is featured with a backward LED illumination with variable light control. Circular LED illumination system offers a shadow and flicker free illumination without heat development with optimal concentration of light. Marking is done by a "felt pin pen" which is connected to the system by cable.